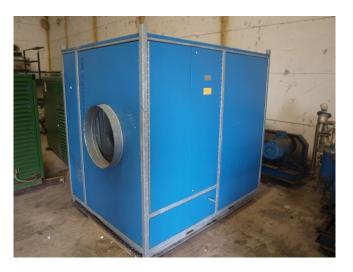

### Used Andrews Engineering 56086-01

Used Andrews Engineering 56086-01 evaporator on Glycol. Complete with 1 Gebhardt RZR11-0500 LG/90 centrifugal fan: 50 Hz - 5,5 kW - 1455 RPM and an airflow of 14.975 m<sup>3</sup>/h. It is possible to connect this evaporator to a water chiller and cool or heat your space. This unit is for rent or for sale. \*All components of this used evaporator will be tested on good working, leak free condition (electro engines), coils, bearings. Choosing HOSBV means buying with warranty. We perform a industrial cleaning and rust spots will be covered. Also, we can arrange your shipment.