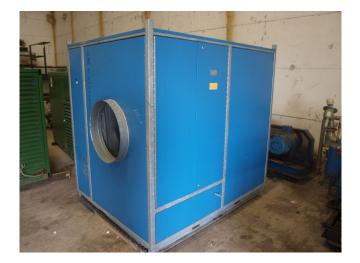

### Used Andrews Engineering 56086-01

Used Andrews Engineering 56086-01 evaporator on Glycol. Complete with 1 Gebhardt RZR11-0500 LG/90 centrifugal fan: 50 Hz - 5,5 kW - 1455 RPM and an airflow of 14.975 m<sup>3</sup>/h. It is possible to connect this evaporator to a water chiller and cool or heat your space. This unit is for rent or for sale. \*All components of this used evaporator will be tested on good working, leak free condition (electro engines), coils, bearings. Choosing HOSBV means buying with warranty. We perform a industrial cleaning and rust spots will be covered. Also, we can arrange your shipment.