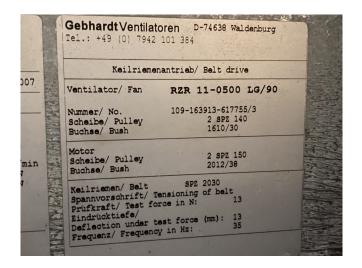

### Used Andrews Engineering 56086-01

Used Andrews Engineering 56086-01 evaporator on Glycol. Complete with 1 Gebhardt RZR11-0500 LG/90 centrifugal fan: 50 Hz - 5,5 kW - 1455 RPM and an airflow of 14.975 m<sup>3</sup>/h. It is possible to connect this evaporator to a water chiller and cool or heat your space. This unit is for rent or for sale. \*All components of this used evaporator will be tested on good working, leak free condition (electro engines), coils, bearings. Choosing HOSBV means buying with warranty. We perform a industrial cleaning and rust spots will be covered. Also, we can arrange your shipment.

| Tel.: +49 (                                               | 0) 7942 101<br>vice@gebhard<br>RZR 11-0  | 384 Fax.<br>t.de                                                  |                                                                                  |                                         |
|-----------------------------------------------------------|------------------------------------------|-------------------------------------------------------------------|----------------------------------------------------------------------------------|-----------------------------------------|
| GERÄTE-NR.                                                | 109-163913-                              | 617755/3                                                          | HERSTELLJAH                                                                      | R 2007                                  |
| VEN                                                       | TILATOR                                  |                                                                   | MOTOR                                                                            | 1                                       |
| dPfa =<br>dPt =<br>n =<br>n max =<br>Pw max =<br>Dichte = | 860 Pa<br>1559 1/m<br>2050 1/m<br>6.5 kW | f N<br>f B<br>nin I N<br>nin n N<br>P N<br>/m3 P N may<br>Schutza | = 50<br>= 50<br>= 11,4/6,6<br>= 1455<br>= 5,50<br>t = 7.5<br>trt IP 55<br>asse F | V<br>Hz<br>Hz<br>A<br>1/min<br>kW<br>kW |