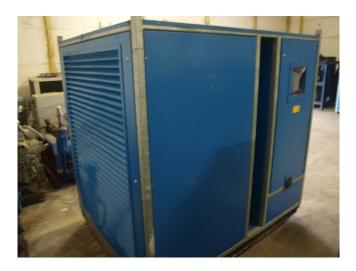

### Used Andrews Engineering 56086-01

Used Andrews Engineering 56086-01 evaporator on Glycol. Complete with 1 Gebhardt RZR11-0500 LG/90 centrifugal fan: 50 Hz - 5,5 kW - 1455 RPM and an airflow of 14.975 m<sup>3</sup>/h. It is possible to connect this evaporator to a water chiller and cool or heat your space. This unit is for rent or for sale. \*All components of this used evaporator will be tested on good working, leak free condition (electro engines), coils, bearings. Choosing HOSBV means buying with warranty. We perform a industrial cleaning and rust spots will be covered. Also, we can arrange your shipment.