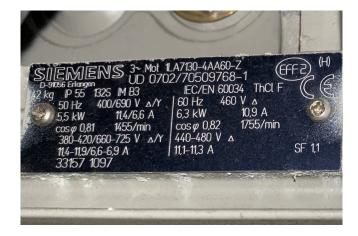

### Used Andrews Engineering 56086-01

Used Andrews Engineering 56086-01 evaporator on Glycol. Complete with 1 Gebhardt RZR11-0500 LG/90 centrifugal fan: 50 Hz - 5,5 kW - 1455 RPM and an airflow of 14.975 m<sup>3</sup>/h. It is possible to connect this evaporator to a water chiller and cool or heat your space. This unit is for rent or for sale. \*All components of this used evaporator will be tested on good working, leak free condition (electro engines), coils, bearings. Choosing HOSBV means buying with warranty. We perform a industrial cleaning and rust spots will be covered. Also, we can arrange your shipment.

| Tel.: +49 (                                               | 0) 7942 101<br>vice@gebhard<br>RZR 11-0  | 384 Fax.<br>t.de                                                  |                                                                                  |                                         |
|-----------------------------------------------------------|------------------------------------------|-------------------------------------------------------------------|----------------------------------------------------------------------------------|-----------------------------------------|
| GERÄTE-NR.                                                | 109-163913-                              | 617755/3                                                          | HERSTELLJAH                                                                      | R 2007                                  |
| VEN                                                       | TILATOR                                  |                                                                   | MOTOR                                                                            | 1                                       |
| dPfa =<br>dPt =<br>n =<br>n max =<br>Pw max =<br>Dichte = | 860 Pa<br>1559 1/m<br>2050 1/m<br>6.5 kW | f N<br>f B<br>nin I N<br>nin n N<br>P N<br>/m3 P N may<br>Schutza | = 50<br>= 50<br>= 11,4/6,6<br>= 1455<br>= 5,50<br>t = 7.5<br>trt IP 55<br>asse F | V<br>Hz<br>Hz<br>A<br>1/min<br>kW<br>kW |