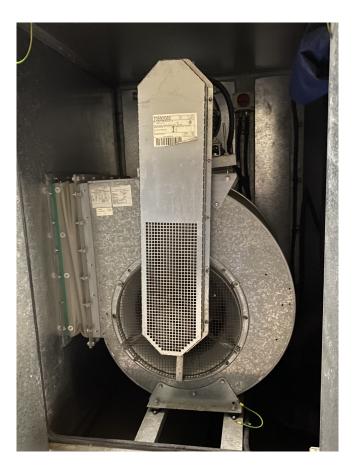

### Used Andrews Engineering 56086-01

Used Andrews Engineering 56086-01 evaporator on Glycol. Complete with 1 Gebhardt RZR11-0500 LG/90 centrifugal fan: 50 Hz - 5,5 kW - 1455 RPM and an airflow of 14.975 m<sup>3</sup>/h. It is possible to connect this evaporator to a water chiller and cool or heat your space. This unit is for rent or for sale. \*All components of this used evaporator will be tested on good working, leak free condition (electro engines), coils, bearings. Choosing HOSBV means buying with warranty. We perform a industrial cleaning and rust spots will be covered. Also, we can arrange your shipment.

| Tel.: +49 (                                               | 0) 7942 101<br>vice@gebhard<br>RZR 11-0  | 384 Fax.<br>t.de                                                  |                                                                                  |                                         |
|-----------------------------------------------------------|------------------------------------------|-------------------------------------------------------------------|----------------------------------------------------------------------------------|-----------------------------------------|
| GERÄTE-NR.                                                | 109-163913-                              | 617755/3                                                          | HERSTELLJAH                                                                      | R 2007                                  |
| VEN                                                       | TILATOR                                  |                                                                   | MOTOR                                                                            | 1                                       |
| dPfa =<br>dPt =<br>n =<br>n max =<br>Pw max =<br>Dichte = | 860 Pa<br>1559 1/m<br>2050 1/m<br>6.5 kW | f N<br>f B<br>nin I N<br>nin n N<br>P N<br>/m3 P N may<br>Schutza | = 50<br>= 50<br>= 11,4/6,6<br>= 1455<br>= 5,50<br>t = 7.5<br>trt IP 55<br>asse F | V<br>Hz<br>Hz<br>A<br>1/min<br>kW<br>kW |