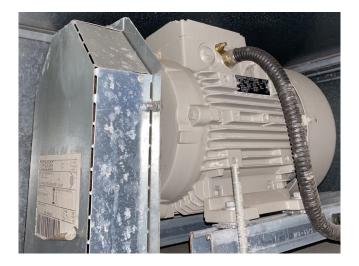

### Used Andrews Engineering 56086-01

Used Andrews Engineering 56086-01 evaporator on Glycol. Complete with 1 Gebhardt RZR11-0500 LG/90 centrifugal fan: 50 Hz - 5,5 kW - 1455 RPM and an airflow of 14.975 m<sup>3</sup>/h. It is possible to connect this evaporator to a water chiller and cool or heat your space. This unit is for rent or for sale. \*All components of this used evaporator will be tested on good working, leak free condition (electro engines), coils, bearings. Choosing HOSBV means buying with warranty. We perform a industrial cleaning and rust spots will be covered. Also, we can arrange your shipment.

| Tel.: +49 (                                               | 0) 7942 101<br>vice@gebhard<br>RZR 11-0  | 384 Fax.<br>t.de                                                  |                                                                                  |                                         |
|-----------------------------------------------------------|------------------------------------------|-------------------------------------------------------------------|----------------------------------------------------------------------------------|-----------------------------------------|
| GERÄTE-NR.                                                | 109-163913-                              | 617755/3                                                          | HERSTELLJAH                                                                      | R 2007                                  |
| VEN                                                       | TILATOR                                  |                                                                   | MOTOR                                                                            | 1                                       |
| dPfa =<br>dPt =<br>n =<br>n max =<br>Pw max =<br>Dichte = | 860 Pa<br>1559 1/m<br>2050 1/m<br>6.5 kW | f N<br>f B<br>nin I N<br>nin n N<br>P N<br>/m3 P N may<br>Schutza | = 50<br>= 50<br>= 11,4/6,6<br>= 1455<br>= 5,50<br>t = 7.5<br>trt IP 55<br>asse F | V<br>Hz<br>Hz<br>A<br>1/min<br>kW<br>kW |